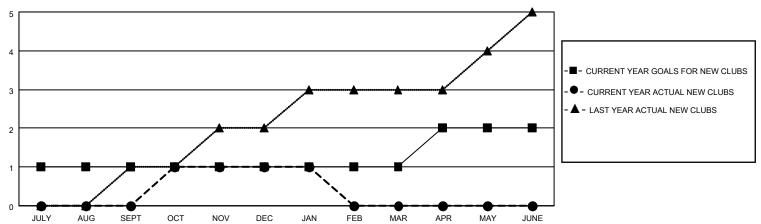

### GOALS AND ACTUAL NEW CLUBS CUMULATIVE

## District 201V3

| Clubs RESULTS FOR 2021-2022 |   |   |   | Members RESULTS FOR 2021-2022 |    |    |    |
|-----------------------------|---|---|---|-------------------------------|----|----|----|
|                             |   |   |   |                               |    |    |    |
| JULY/AUG/SEPT               | 1 | 0 | 0 | JULY/AUG/SEPT                 | 30 | 22 | 25 |
| OCT/NOV/DEC                 | 0 | 1 | 0 | OCT/NOV/DEC                   | 35 | 42 | 58 |
| JAN/FEB/MAR                 | 0 | 0 | 1 | JAN/FEB/MAR                   | 55 | 20 | 15 |
| APR/MAY/JUNE                | 1 | 0 | 0 | APR/MAY/JUNE                  | 30 | 0  | 0  |