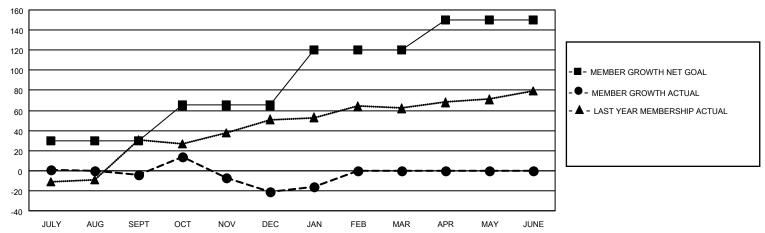

#### GOALS AND ACTUAL MEMBERS CUMULATIVE

| DROPPED CLUBS: 1 |     | 31 CLUBS OF 70 ADDED 1 OR<br>MORE NEW MEMBERS | GENDER DISTRIBUTION                |              |  |
|------------------|-----|-----------------------------------------------|------------------------------------|--------------|--|
|                  |     | MORE NEW MEMBERS                              | MALE                               | 839 (65.14%) |  |
|                  |     |                                               | FEMALE 449 (34.86%)                |              |  |
| DROPPED MEMBERS  |     |                                               | NON BINARY                         | 0 (0.00%)    |  |
|                  | 4.0 |                                               | PREFER NOT TO ANSWER               | 0 (0.00%)    |  |
| DECEASED         | 10  |                                               |                                    |              |  |
| CLUB CANCELLED   | 0   | CLICK HERE FOR CUMULATIVE                     | TOTAL FAMILY UNIT MEMBERS          | 185          |  |
| OTHER            | 88  | MEMBERSHIP DATA                               |                                    |              |  |
| TOTAL            | 98  |                                               | FAMILY MEMBERS PAYING HALF DUES 95 |              |  |
|                  |     |                                               |                                    |              |  |

## District 201V3

| Clubs RESULTS FOR 2021-2022 |   |   |   | Members RESULTS FOR 2021-2022 |    |    |    |
|-----------------------------|---|---|---|-------------------------------|----|----|----|
|                             |   |   |   |                               |    |    |    |
| JULY/AUG/SEPT               | 1 | 0 | 0 | JULY/AUG/SEPT                 | 30 | 22 | 25 |
| OCT/NOV/DEC                 | 0 | 1 | 0 | OCT/NOV/DEC                   | 35 | 42 | 58 |
| JAN/FEB/MAR                 | 0 | 0 | 1 | JAN/FEB/MAR                   | 55 | 20 | 15 |
| APR/MAY/JUNE                | 1 | 0 | 0 | APR/MAY/JUNE                  | 30 | 0  | 0  |